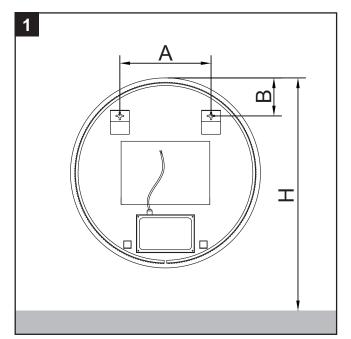

rd is damaged, it must be replaced by the manufacturer, its service agent or similarly qualified persons in order to avoid a hazard.

### **HEALTH AND SAFETY**



Wear protective gloves and eye protection.

# **WARRANTY**

- This covers product defect for 5 years. Refer to **newline.nz** for details.
- Breakage/damage on site is not covered under warranty.
- The bathroom must provide active ventilation that meets NZ Building Code clause.
- Installation must conform to these instructions for the warranty to apply.

#### **MIRRORS OVER VANITIES**



It is required that the minimum gap the mirror is positioned above the vanity top is 16mm. This is to provide for ventilation at the back of the mirror and protect against a build of moisture at the base.

# **TOOLS AND MATERIALS REQUIRED**

















CONTACT



54 Unutoto Place, Tauriko, Tauranga, 3171

Freephone: 0508 639 5463 Phone: 09 444 2053