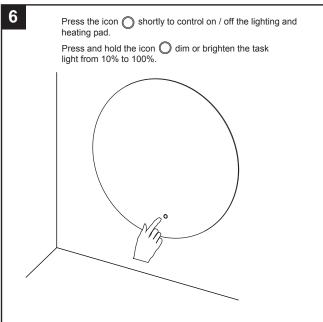

ged, it must be replaced by the manufacturer, its service agent or similarly qualified persons in order to avoid a hazard.

### **HEALTH AND SAFETY**



Wear protective gloves and eye protection.

# **WARRANTY**

- This covers product defect for 5 years. Refer to **newline.nz** for details.
- Breakage/damage on site is not covered under warranty.
- The bathroom must provide active ventilation that meets NZ Building Code clause.
- Installation must conform to these instructions for the warranty to apply.

#### **MIRRORS OVER VANITIES**



It is required that the minimum gap the mirror is positioned above the vanity top is 16mm. This is to provide for ventilation at the back of the mirror and protect against a build of moisture at the base.

# **TOOLS AND MATERIALS REQUIRED**

















CONTACT



54 Unutoto Place, Tauriko, Tauranga, 3171

Freephone: 0508 639 5463 Phone: 09 444 2053