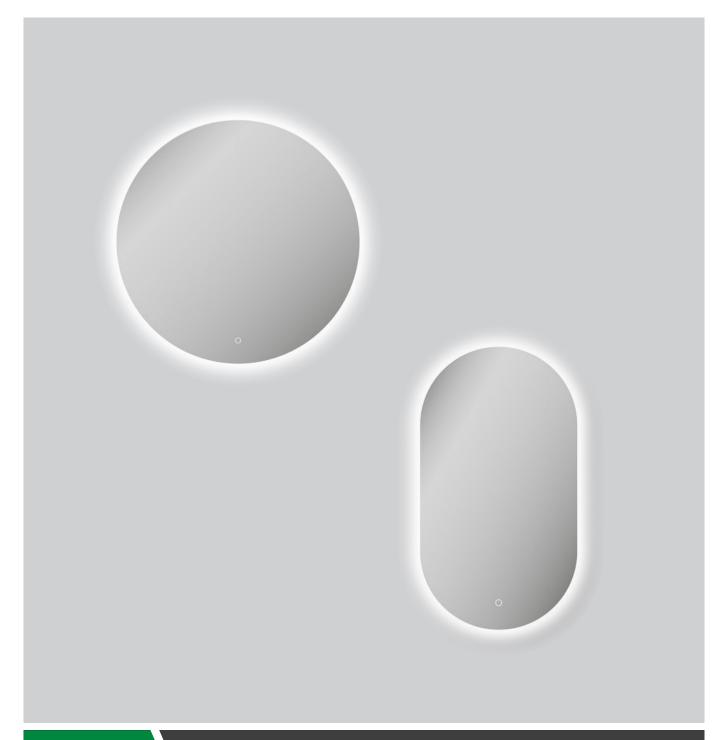

#### INSTRUCTION MANUAL

# **LED** Mirror





- 1. When you receive your mirror, please check that the type/ size is correct and free and freight damage.
- 2. Advise your supplier of Newline products of any fault within 12 hours of receiving goods.
- 3. Any installation of incorrect or damaged product will invalidate later claims.
- 4. If planning to wire the mirror to an existing electrical connection, product must be installed by a qualified electrician.

#### **BEFORE YOU START**



- 1. Prior to drilling into a wall, ensure that it is clear from electrical wires and water pipes.
- 2. Ensure electrical connections are turned off before installation or maintenance.
- 3. Product is intended for indoor use only.
- Always stand mirror glass up after unpacking the components and use soft packing where in contact with hard surfaces.