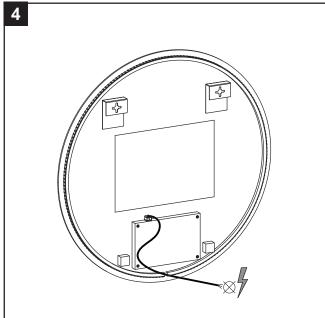

#### **BEFORE YOU START**

- 1. Prior to drilling into a wall, ensure that it is clear from electrical wires and water pipes.
- 2. Ensure electrical connections are turned off before installation or maintenance.
- 3. Product is intended for indoor use only.
- Always stand mirror glass up after unpacking the components and use soft packing where in contact with hard surfaces. Take care not to strike an edge or corner on a hard surface.
- 5. If hard wiring, the installation of the heated mirror must be performed by a registered electrician and installation is to comply with AS/NZS 6035. If the supply cord is damaged, it must be replaced by the manufacturer, its service agent or similarly qualified persons in order to avoid a hazard.