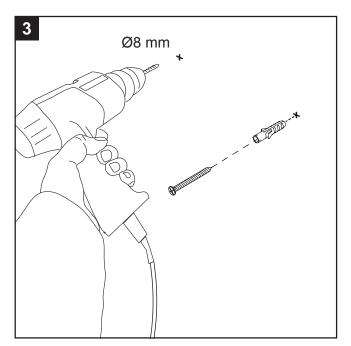

#### **BEFORE YOU START**

- 1. Prior to drilling into a wall, ensure that it is clear from electrical wires and water pipes.
- 2. Ensure electrical connections are turned off before installation or maintenance.
- 3. Product is intended for indoor use only.
- Always stand mirror glass up after unpacking the components and use soft packing where in contact with hard surfaces. Take care not to strike an edge or corner on a hard surface.
- 5. If hard wiring, the installation of the heated mirror must be performed by a registered electrician and installation is to comply with AS/NZS 6035. If the supply cord is damaged, it must be replaced by the manufacturer, its service agent or similarly qualified persons in order to avoid a hazard.