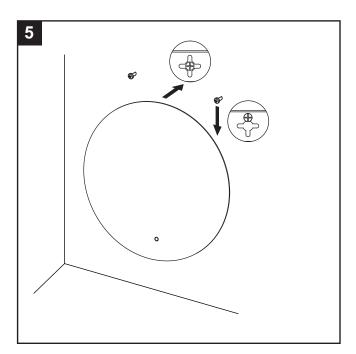

#### **BEFORE YOU START**

- 1. Prior to drilling into a wall, ensure that it is clear from electrical wires and water pipes.
- 2. Ensure electrical connections are turned off before installation or maintenance.
- 3. Product is intended for indoor use only.
- Always stand mirror glass up after unpacking the components and use soft packing where in contact with hard surfaces. Take care not to strike an edge or corner on a hard surface.
- 5. If hard wiring, the installation of the heated mirror must be performed by a registered electrician and installation is to comply with AS/NZS 6035. If the supply cord is damaged, it must be replaced by the manufacturer, its service agent or similarly qualified persons in order to avoid a hazard.