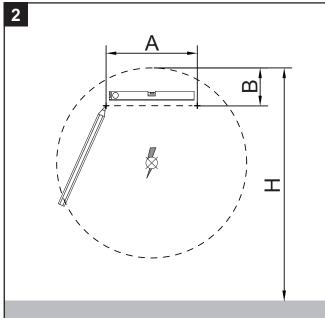

#### **MIRRORS OVER VANITIES**

It is required that the minimum gap the mirror is positioned above the vanity top is 16mm. This is to provide for ventilation at the back of the mirror and protect against a build of moisture at the base.